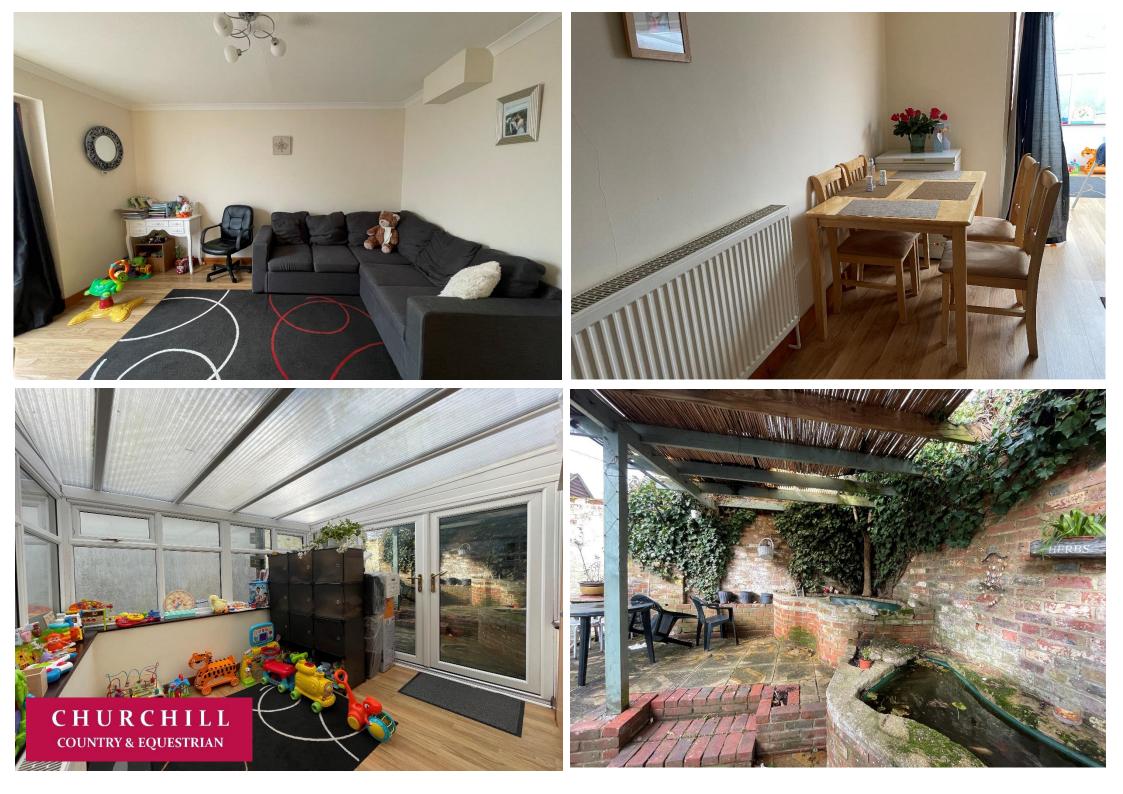

## Accommodation

The property comprises an entrance hall, double bedroom, kitchen with fitted appliances and a range of fitted cupboards, a good-sized living room with dining area and a large conservatory opening onto a courtyard with pond and seating space.