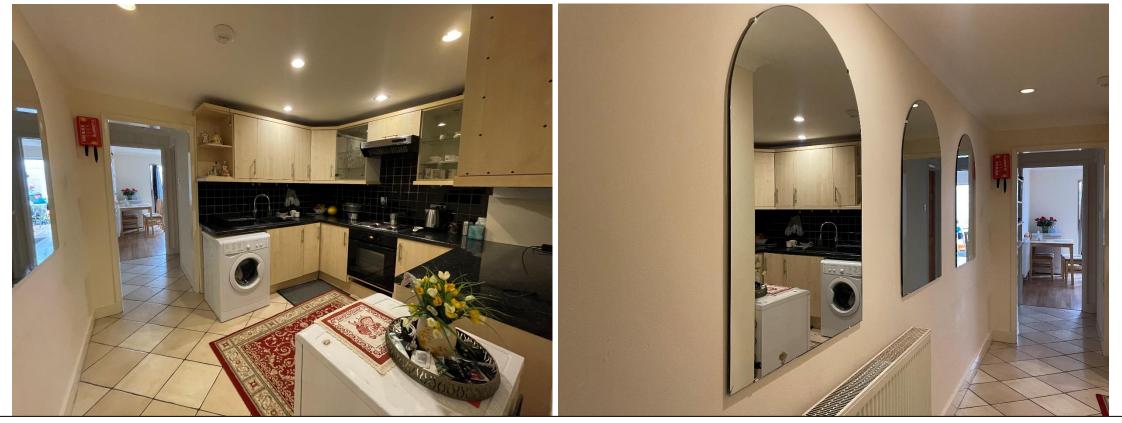

## Accommodation

The property comprises an entrance hall, double bedroom, kitchen with fitted appliances and a range of fitted cupboards, a good-sized living room with dining area and a large conservatory opening onto a courtyard with pond and seating space.